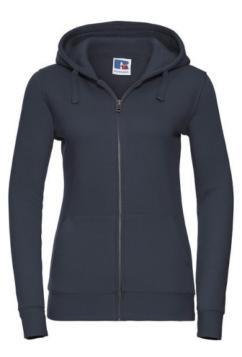

# RUSSELL WOMEN'S AUTHENTIC HOODED SWEATSHIRT AND ZIPPER

#### Specification

RUSSELL women's AUTHENTIC hooded sweatshirt 280 g / m2, 80% combed Ringspun cotton / 20% polyester, 3 ply denim dark weight XL