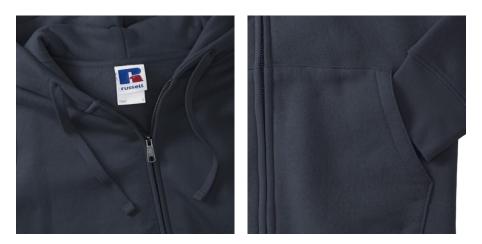

# RUSSELL WOMEN'S AUTHENTIC HOODED SWEATSHIRT AND ZIPPER

#### Specification

RUSSELL women's AUTHENTIC hooded sweatshirt 280 g / m2, 80% combed Ringspun cotton / 20% polyester, 3 ply denim dark weight XL